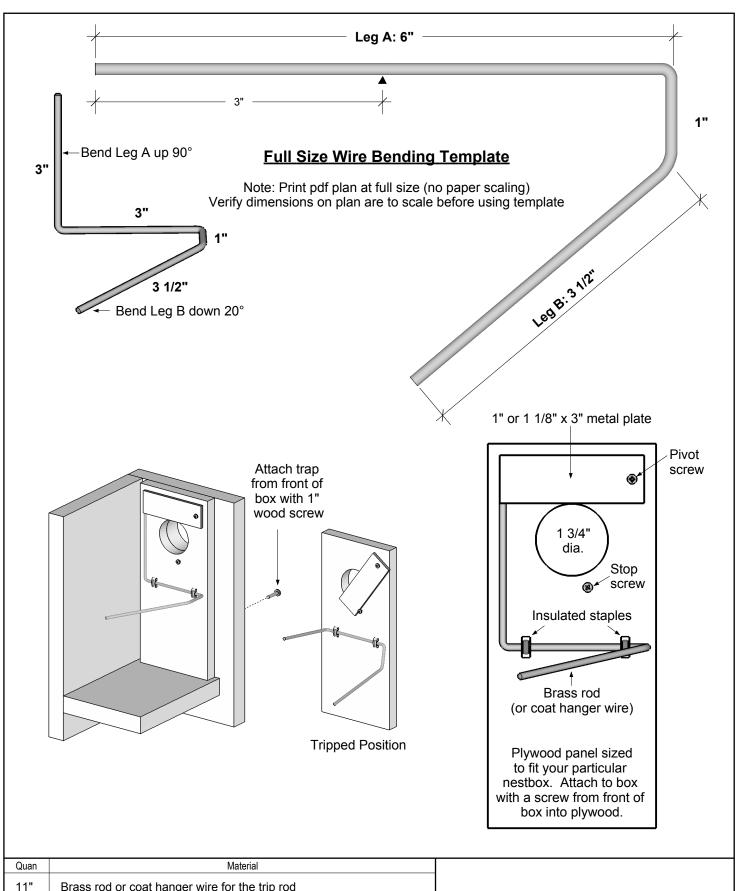

| 11"<br>1<br>2<br>1<br>2 | Brass rod or coat hanger wire for the trip rod Steel plate 1" or 1-1/8" x 3" x 1/8" thick. Insulated staples (to hold trip rod) 1/2" plywood approximately 4" x 8 1/2" #6 x 1/2" round head wood screw (stop and pivot screws) #8 x 1" wood screw (secure trap panel to box from front |                            | <b>Huber Sparrow Trap</b> Designed by: Jim Huber |             |  |
|-------------------------|----------------------------------------------------------------------------------------------------------------------------------------------------------------------------------------------------------------------------------------------------------------------------------------|----------------------------|--------------------------------------------------|-------------|--|
| 1                       |                                                                                                                                                                                                                                                                                        | Drawn by: Fred Stille, Sr. | V. 1.0, Dec 7, 2011                              | Page 1 of 1 |  |