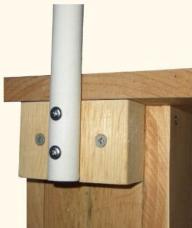

## **Wood Block** Attach wood block equal to dimension of roof overhang. Attach pvc post to block.

**Reflective Streamers** (Mylar, metallic ribbon or chip bag). Length to lightly brush nestbox roof. Attach to arms with clear tape