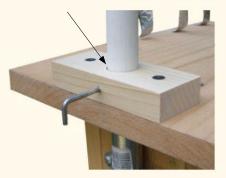

## **Wood Block** Attach wood block equal to dimension of roof overhang. Attach pvc post to block.

**Reflective Streamers** (Mylar, metallic ribbon or chip bag). Length to lightly brush nestbox roof. Attach to arms with clear tape