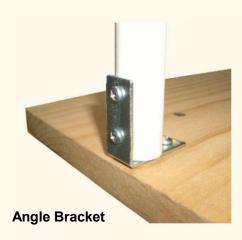

## **Quick Mount/Dismount**

Attach wood block to top of roof with screws. Angle screw secures pvc post and provides a quick mount/dismount system.