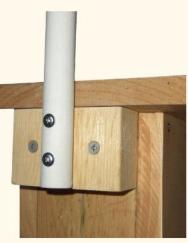

## **Wood Block** Attach wood block equal to dimension of roof overhang. Attach pvc post to block.

**Reflective Streamers** (Mylar, metallic ribbon or chip bag). Length to lightly brush nestbox roof. Attach to arms with clear tape